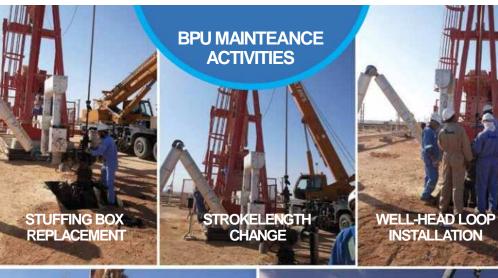

### MECHANICAL SERVICES

Berba provides an array of precision engineered Beam Pumping Units—from low maintenance systems to rapid response portable units—you can nd the right solution to help meet your site'se ciency and productivity goals.

#### ALL KINDS OF BEAM PUMP UNIT RELATED ACTIVITIES (PM/CM) LIKE:

- UNIT INSTALLATION.
- UNIT BALANCING.
- UNIT SWAPPING.
- UNIT RESPOTTING.
- HORSE HEAD ALIGNMENT / INSTALLATION.
- WRIST PIN CHANGING.
- STUFFING BOX REPLACEMENT.
- GEARBOX REPLACEMENT/ SERVICE.
- MOTOR AND V-BELT REPLACEMENT.
- **PM JOB LIKE Y1, Y2, Y4 AND M6.**