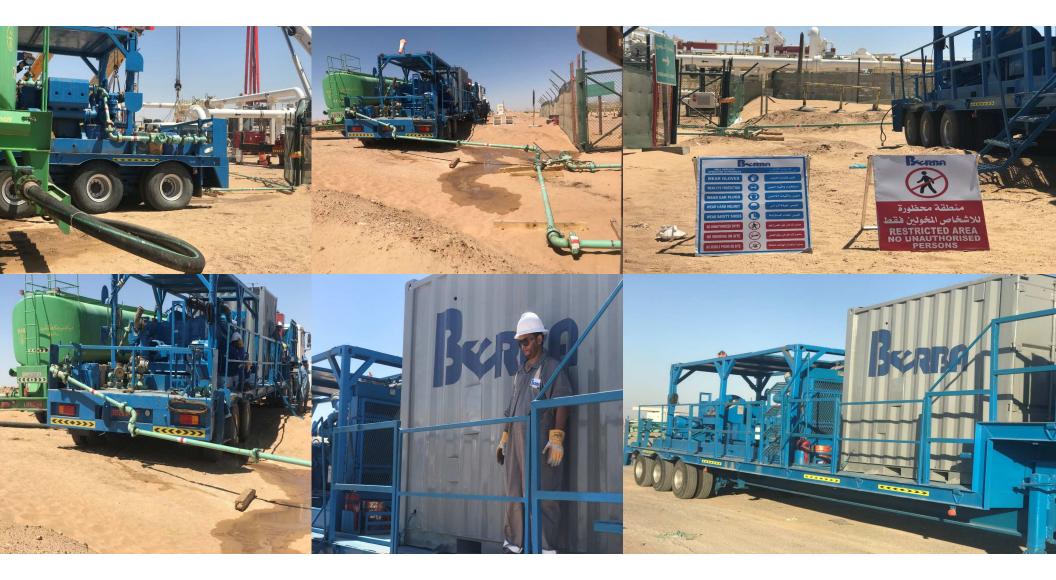

#### **NCP SERVICES**

Well Integrity is an Application of technical, operational and organizational solutions to reduce risk of uncontrolled release of formation fluids throughout the life cycle of a well". There are various facets to well integrity, including accountability/responsibility, well operating processes, well service processes, tubing/annulus integrity, tree/wellhead integrity and testing of safety systems.

## ALL KINDS OF NCP PUMP UNIT RELATED ACTIVITIES LIKE:

- SUBSURFACE INTEGRITY TEST (SIT).
- WELHEAD INTEGRITY TEST (WIT).
- BACK FLASH.
- TRSSSV OPEN UP.
- BULL HEADING.
- KILL WELL.
- SET PACKER.
- X-MASS TREE CHANGE OUT.
- Pressure Test.
- Tubing Punch.
- Supporting Wireline.
- Rig Support.

## ABOUT NCP

Perform Pressure Integrity Test of the well Supervised Xmas Tree Change Out In Low and High Pressure Well Supervised Annulus Valve Change Out in Low and High Pressure Well Featured with Orion Das Systems which records and monitors Pressure, Total Flow Volume, Pump Acceleration, ... ect.