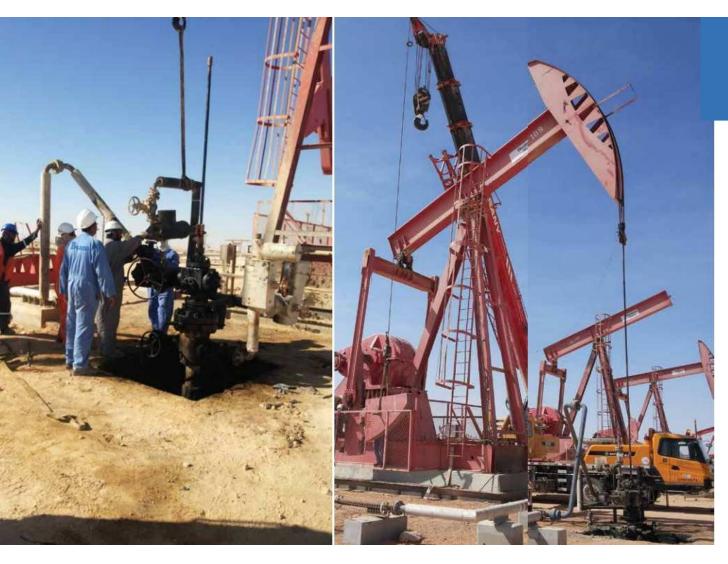

#### WHM SERVICES

wellhead maintenance services form a key part of BERBA well integrity capability – from new HPHT developments, through to the mature brownfield site. This includes the routine inspection, repair and maintenance of surface wellheads, as well as the provision of pressure testing services.

## We can provide different types of maintenance service including:

- > Xmas tree valve greasing and valve pressure testing (Wellhead Integrity Test).
- > Annuli valve greasing and valve pressure testing
- > Annulus integrity monitoring
- Hanger seal/pack-off testing
- > Gate valve and actuator repairs
- > Echo meter liquid level detection
- Surface-controlled subsurface safety valve wash(SCSSSV)
- **SCSSSV** inflow test and function test