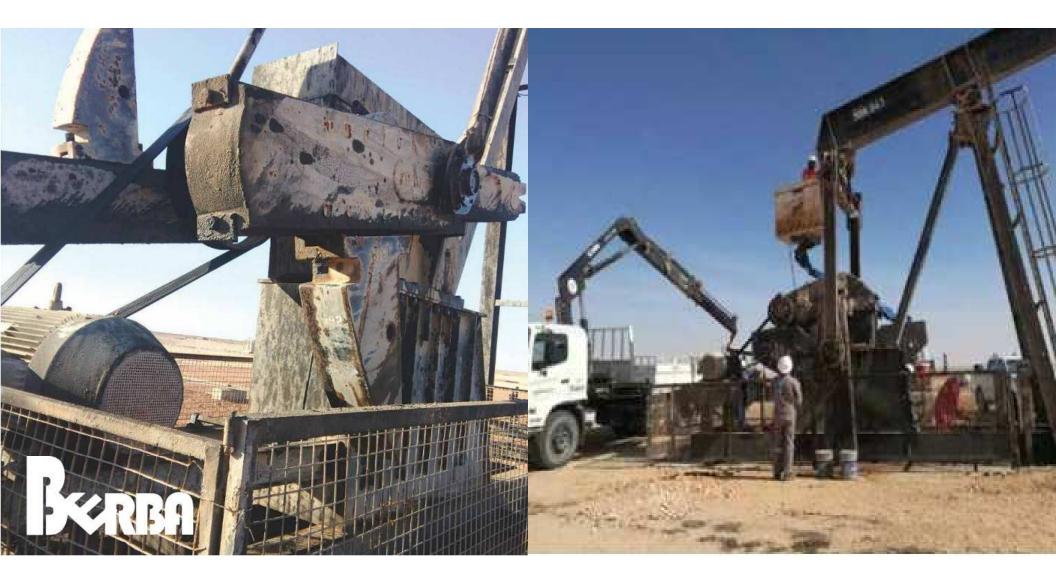

### MECHANICAL SERVICES

Berba provides an array of precision engineered Beam Pumping Units—from low maintenance systems to rapid response portable units—you can nd the right solution to help meet your site'se ciency and productivity goals.

#### ALL KINDS OF BEAM PUMP UNIT RELATED ACTIVITIES (PM/CM) LIKE:

- UNIT INSTALLATION.
- UNIT BALANCING.
- UNIT SWAPPING.
- UNIT RESPOTTING.
- HORSE HEAD ALIGNMENT / INSTALLATION.
- WRIST PIN CHANGING.
- STUFFING BOX REPLACEMENT.
- GEARBOX REPLACEMENT/ SERVICE.
- MOTOR AND V-BELT REPLACEMENT.
- **PM JOB LIKE Y1, Y2, Y4 AND M6.**