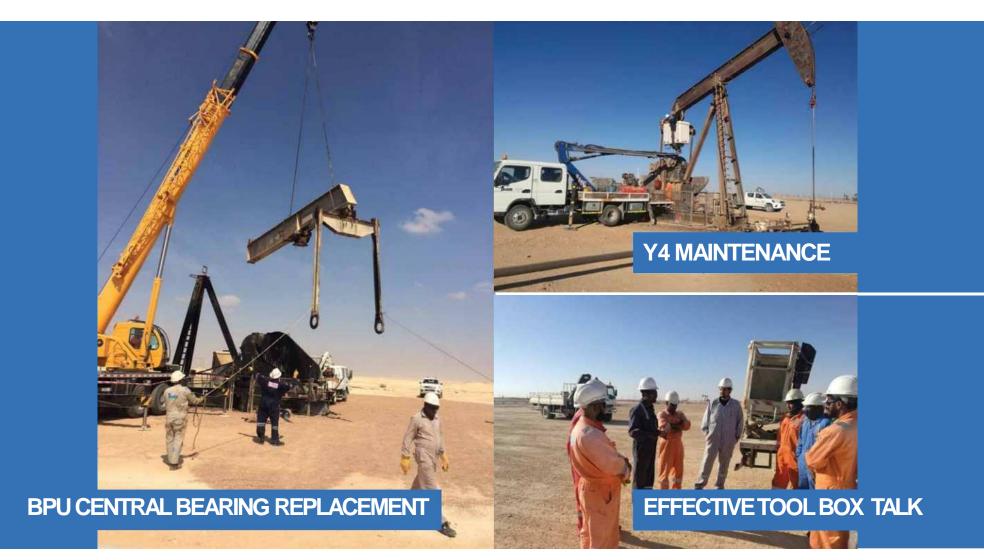

#### ALL KINDS OF BEAM PUMP UNIT RELATED ACTIVITIES (PM/CM) LIKE:

- UNIT INSTALLATION.
- UNIT BALANCING.
- UNIT SWAPPING.
- UNIT RESPOTTING.
- HORSE HEAD ALIGNMENT / INSTALLATION.
- WRIST PIN CHANGING.
- STUFFING BOX REPLACEMENT.
- GEARBOX REPLACEMENT/ SERVICE.
- MOTOR AND V-BELT REPLACEMENT.
- **PM JOB LIKE Y1, Y2, Y4 AND M6.**