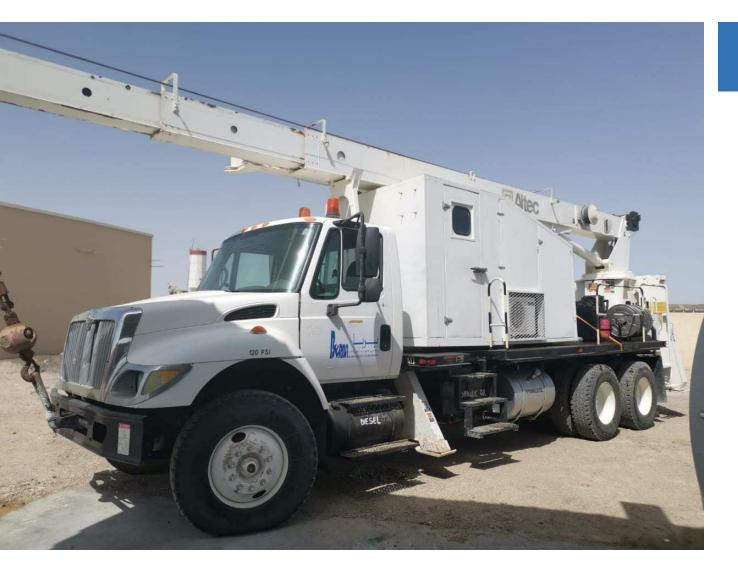

### MECHANICAL SERVICES

Berba provides an array of precision engineered Beam Pumping Units—from low maintenance systems to rapid response portable units—you can nd the right solution to help meet your site'se ciency and productivity goals.

#### ALL KINDS OF BEAM PUMP UNIT RELATED ACTIVITIES (PM/CM) LIKE:

- UNIT INSTALLATION.
- UNIT BALANCING.
- UNIT SWAPPING.
- UNIT RESPOTTING.
- HORSE HEAD ALIGNMENT / INSTALLATION.
- WRIST PIN CHANGING.
- STUFFING BOX REPLACEMENT.
- GEARBOX REPLACEMENT/ SERVICE.
- MOTOR AND V-BELT REPLACEMENT.
- **PM JOB LIKE Y1, Y2, Y4 AND M6.**