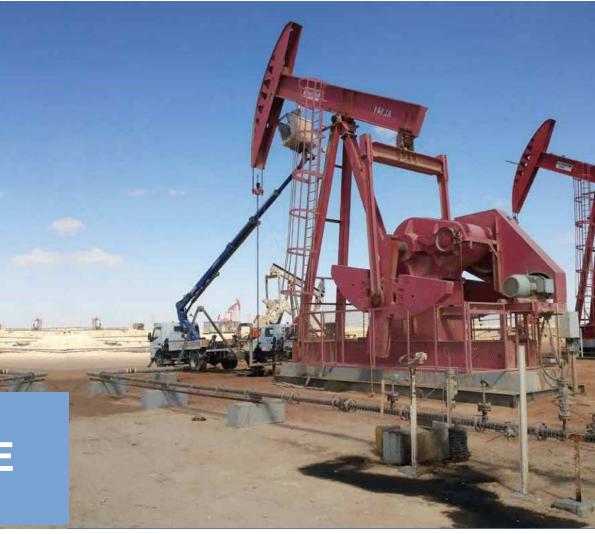

### MECHANICAL SERVICES

Berba provides an array of precision engineered Beam Pumping Units—from low maintenance systems to rapid response portable units—you can nd the right solution to help meet your site'se ciency and productivity goals.

#### ALL KINDS OF BEAM PUMP UNIT RELATED ACTIVITIES (PM/CM) LIKE:

- UNIT INSTALLATION.
- UNIT BALANCING.
- UNIT SWAPPING.
- UNIT RESPOTTING.
- HORSE HEAD ALIGNMENT / INSTALLATION.
- WRIST PIN CHANGING.
- STUFFING BOX REPLACEMENT.
- GEARBOX REPLACEMENT/ SERVICE.
- MOTOR AND V-BELT REPLACEMENT.
- **PM JOB LIKE Y1, Y2, Y4 AND M6.**