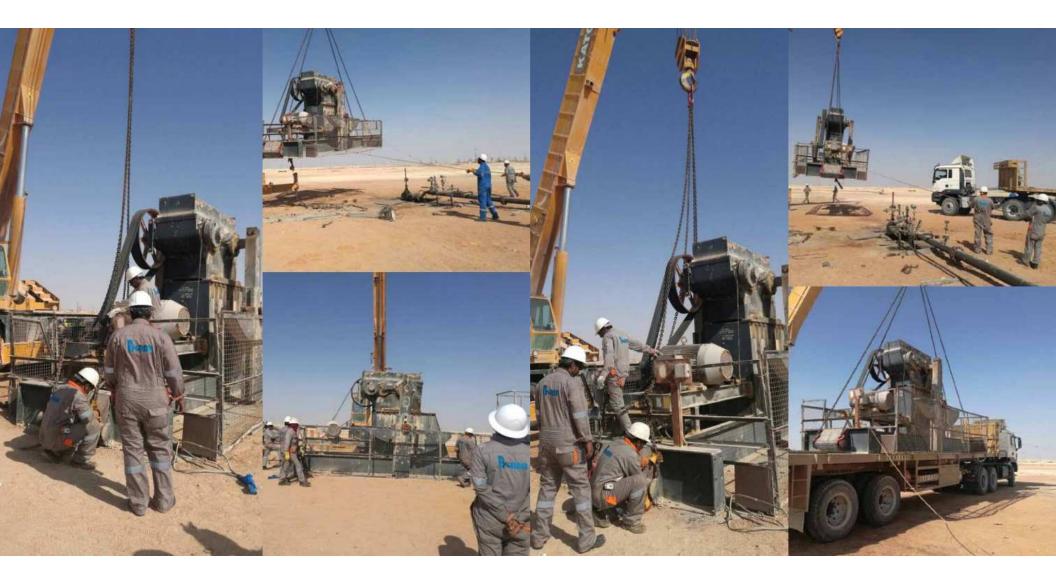

### MECHANICAL SERVICES

Berba provides an array of precision engineered Beam Pumping Units—from low maintenance systems to rapid response portable units—you can nd the right solution to help meet your site'se ciency and productivity goals.

#### ALL KINDS OF BEAM PUMP UNIT RELATED ACTIVITIES (PM/CM) LIKE:

- UNIT INSTALLATION.
- UNIT BALANCING.
- UNIT SWAPPING.
- UNIT RESPOTTING.
- HORSE HEAD ALIGNMENT / INSTALLATION.
- WRIST PIN CHANGING.
- STUFFING BOX REPLACEMENT.
- GEARBOX REPLACEMENT/ SERVICE.
- MOTOR AND V-BELT REPLACEMENT.
- **PM JOB LIKE Y1, Y2, Y4 AND M6.**