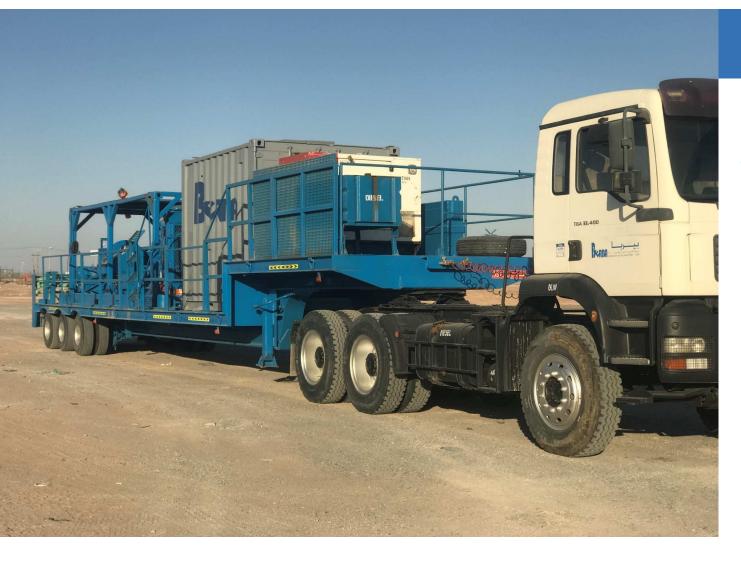

#### **NCP SERVICES**

Well Integrity is an Application of technical, operational and organizational solutions to reduce risk of uncontrolled release of formation fluids throughout the life cycle of a well". There are various facets to well integrity, including accountability/responsibility, well operating processes, well service processes, tubing/annulus integrity, tree/wellhead integrity and testing of safety systems.

## ALL KINDS OF NCP PUMP UNIT RELATED ACTIVITIES LIKE:

- SUBSURFACE INTEGRITY TEST (SIT).
- WELHEAD INTEGRITY TEST (WIT).
- BACK FLASH.
- TRSSSV OPEN UP.
- BULL HEADING.
- KILL WELL.
- SET PACKER.
- X-MASS TREE CHANGE OUT.
- Pressure Test.
- Tubing Punch.
- Supporting Wireline.
- Rig Support.

## ABOUT NCP

Perform Pressure Integrity Test of the well Supervised Xmas Tree Change Out In Low and High Pressure Well Supervised Annulus Valve Change Out in Low and High Pressure Well Featured with Orion Das Systems which records and monitors Pressure, Total Flow Volume, Pump Acceleration, ... ect.