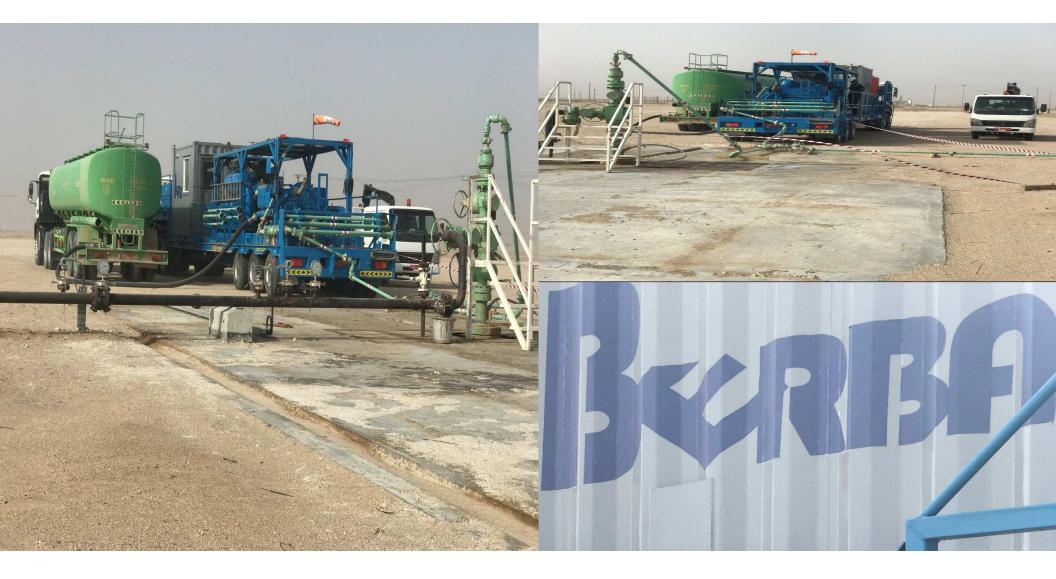

#### **NCP SERVICES**

Well Integrity is an Application of technical, operational and organizational solutions to reduce risk of uncontrolled release of formation fluids throughout the life cycle of a well". There are various facets to well integrity, including accountability/responsibility, well operating processes, well service processes, tubing/annulus integrity, tree/wellhead integrity and testing of safety systems.

## ALL KINDS OF NCP PUMP UNIT RELATED ACTIVITIES LIKE:

- SUBSURFACE INTEGRITY TEST (SIT).
- WELHEAD INTEGRITY TEST (WIT).
- BACK FLASH.
- TRSSSV OPEN UP.
- BULL HEADING.
- KILL WELL.
- SET PACKER.
- X-MASS TREE CHANGE OUT.
- Pressure Test.
- Tubing Punch.
- Supporting Wireline.
- Rig Support.

## ABOUT NCP

Perform Pressure Integrity Test of the well Supervised Xmas Tree Change Out In Low and High Pressure Well Supervised Annulus Valve Change Out in Low and High Pressure Well Featured with Orion Das Systems which records and monitors Pressure, Total Flow Volume, Pump Acceleration, ... ect.